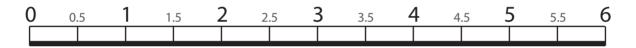

## Sizing Tab Instructions.

Follow the steps below to ensure that you select the properly sized TGuard for your child.

- 1. Print this sheet, ensuring you have the printer scale settings set at 100%. You do not need to print in color.
- 2. Confirm that this sheet was printed at the right scale, by verifying that the ruler markings below correspond 1:1 with a standard inch ruler.