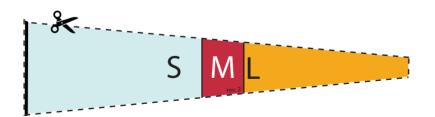

- 3. Next, cut out the triangular banner located at the bottom of this sheet, cutting at the dashed lines.
- 4. With the printed text facing outwards, place the larger side with the black line on the thumb, and wrap the banner around the middle part of the thumb (the first knuckle).
- 5. When the banner makes exactly 1 revolution around the thumb, determine the section that overlaps the left edge of the black bar. Note the marking (S, M, or L) within this section: this is the correct size for your child.